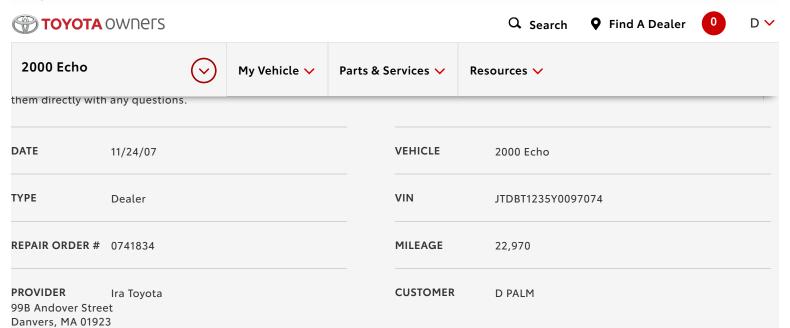

| JOB | DATE     | OPERATION        | DETAILS                              |        | PAYMENT         |
|-----|----------|------------------|--------------------------------------|--------|-----------------|
| 1   | 11/24/07 | STATE INSPECTION | STATE INSPECTION ~ ~STATE INSPECTION |        | CUSTOMER<br>PAY |
|     |          |                  | PARTS                                |        |                 |
|     |          |                  | NAME                                 | PART # | QTY             |







| My Vehicle                 | Parts & Service                                         | Resources            | Helpful Links                              |  |
|----------------------------|---------------------------------------------------------|----------------------|